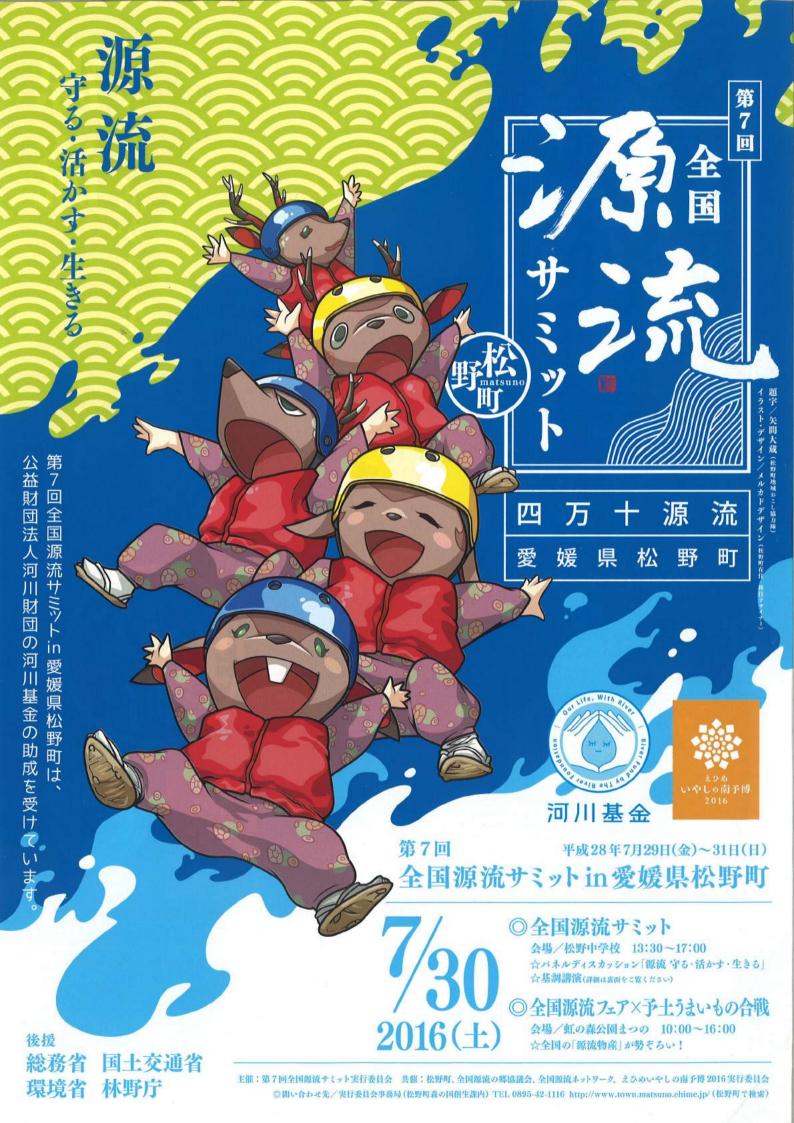

県 松 野

7/29(4)

◎全国源流の郷協議会 首長交流会 祝察/源流視察(森の国ホテル) 15:00~17:00 交流会/森の国ホテル 18:00~20:00

- ◎全国源流の郷協議会 首長サミット 会場/松野町立松野中学校: 9月的室 9:30~11:30
- ◎全国源流サミット

会場/松野町立松野中学校:体育館 13:30~17:00 ☆基調講演「コミュニティデザインについて〜人と人とのつながりを軸にした地域づくり〜」

☆パネルディスカッション「源流 守る・活かす・生きる」

コーディネーター/東京農業大学教授:宮林茂幸氏 パネラー/元四万十川四部漁業協同組合組合長:小出徳彦 氏 森の国まきステーション代表:谷清 氏 (株)フォレストキャニオン事務局長:石川雄一氏 松野町地域おこし協力隊隊長:矢間大蔵 氏

- ◎全国源流フェア×予土うまいもの合戦 会場/虹の森公園もつの 10:00~16:00
- ◎全国源流の集い。 会場/松野町コミュニティセンター 18:00~20:00

7/31 (II)

- エクスカーション(虹の森公園まっの集合) 9:00~12:00
  1、滑床減谷キャニオニングコース 奈別途費用が必要です。
  2、滑床減谷散策コース

  - 3、松野町内巡りコース
- ◎記念植樹 会場/虹の森公園まつの 12:30~13:00
- ◎予土うまいもの合戦 会場/虹の森公園まつの 10:00~16:00

第7回全国源流サミット in 愛媛県松野町は、公益財団

法人河川財団の河川基金